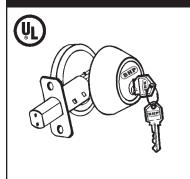

## BETTER HOME PRODUCTS

**U.L. LISTED SINGLE-CYLINDER DEADBOLT (3-Hour Fire Rating)**10,000 SERIES DEADBOLT - ANTIQUE NICKEL FINISH

## **BHP)** Item #UL10655AN Single-Cyl. Deadbolt

Constructed from zinc dichromate-plated steel inner components, solid brass cylinder plug and lacquer-coated brass outer components. U.L. approved 3-hour fire rating (U.L. #9ZA7).

## **Additional Hardware Included:**

- \* 1 pc. 2 1/4" x 1" radius-corner strike plate
- \* 1 pc. all-metal adjustable deadbolt latch with 2 3/8" 2 3/4" backset, 1/4" radius-corner latch face and 1" solid brass latch throw
- \* 4 pcs. #8 x 3/4" wood screws and 2 pcs. 2 1/4" machine screws
- \* 2 pcs. homeowner keys