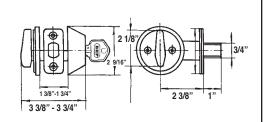

## **Additional Hardware Included:**

- \* 1 pc. 2 1/4" x 1" radius-corner strike plate
- \* 1 pc. all-metal adjustable deadbolt latch with 2 3/8" 2 3/4" backset, 1/4" radius-corner latch face and 1" solid brass latch throw
- \* 4 pcs. #8 x 3/4" wood screws and 2 pcs. 2 1/4" machine screws
- \* 2 pcs. homeowner keys